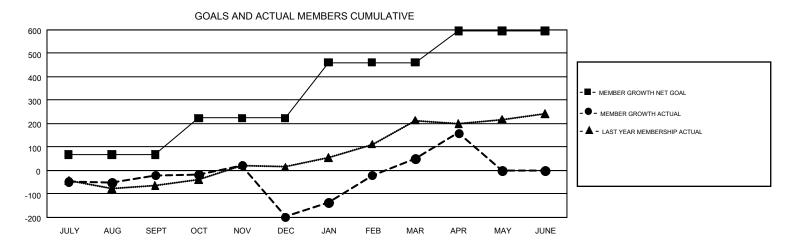

## GOALS AND ACTUAL NEW CLUBS CUMULATIVE

| DROPPED CLUBS: 18  DROPPED MEMBERS |     | 155 CLUBS OF 293 ADDED 1 OR MORE<br>NEW MEMBERS | GENDER DISTI<br>MALE<br>FEMALE  | 2,971 (47.71%)<br>3,256 (52.29%) | 2,971 (47.71%) |  |
|------------------------------------|-----|-------------------------------------------------|---------------------------------|----------------------------------|----------------|--|
| DECEASED                           | 18  | CLICK HEDE FOR CLIMINATIVE                      | TOTAL FAMILY UNIT MEMBERS       |                                  | 1,189          |  |
| CLUB CANCELLED 235                 |     | CLICK HERE FOR CUMULATIVE MEMBERSHIP DATA       |                                 |                                  |                |  |
| OTHER                              | 705 |                                                 | FAMILY MEMBERS PAYING HALF DUES |                                  | 671            |  |
| TOTAL                              | 958 |                                                 |                                 |                                  |                |  |