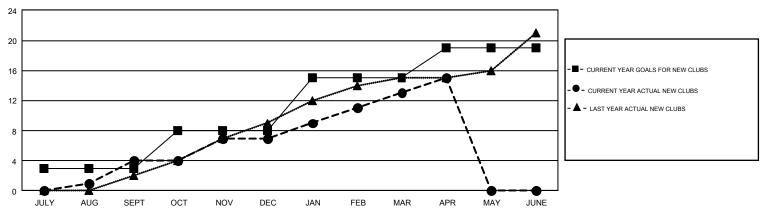

## GOALS AND ACTUAL NEW CLUBS CUMULATIVE

| DROPPED CLUBS: 18  DROPPED MEMBERS |     | 155 CLUBS OF 293 ADDED 1 OR MORE<br>NEW MEMBERS | GENDER DISTI<br>MALE<br>FEMALE  | 2,971 (47.71%)<br>3,256 (52.29%) | 2,971 (47.71%) |  |
|------------------------------------|-----|-------------------------------------------------|---------------------------------|----------------------------------|----------------|--|
| DECEASED                           | 18  | CLICK HEDE FOR CLIMINATIVE                      | TOTAL FAMILY UNIT MEMBERS       |                                  | 1,189          |  |
| CLUB CANCELLED 235                 |     | CLICK HERE FOR CUMULATIVE MEMBERSHIP DATA       |                                 |                                  |                |  |
| OTHER                              | 705 |                                                 | FAMILY MEMBERS PAYING HALF DUES |                                  | 671            |  |
| TOTAL                              | 958 |                                                 |                                 |                                  |                |  |